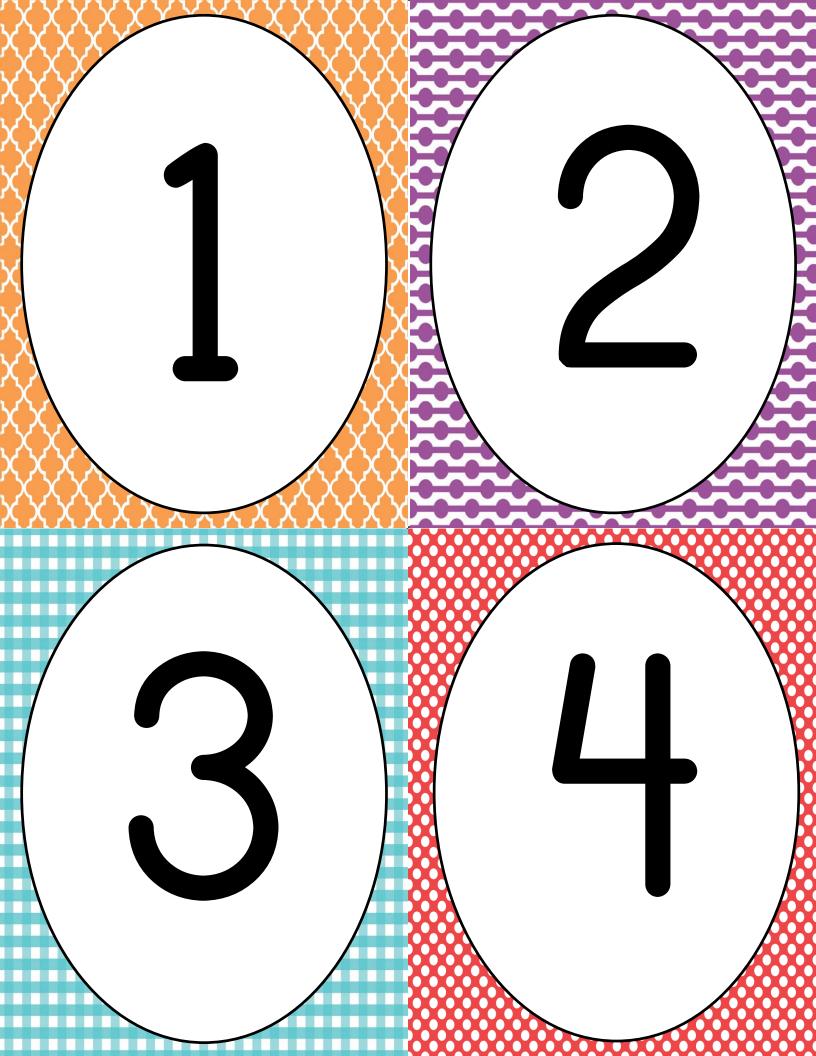

# How To Play

The purpose of the game is to work on letter recognition while moving! Get the kids up and engaged in learning. Perfect for kinesthetic learners!

Included

- Set of numbers 0-30 (4 per page)
- Suggested Moves Sheet
- Find The Number Sheet