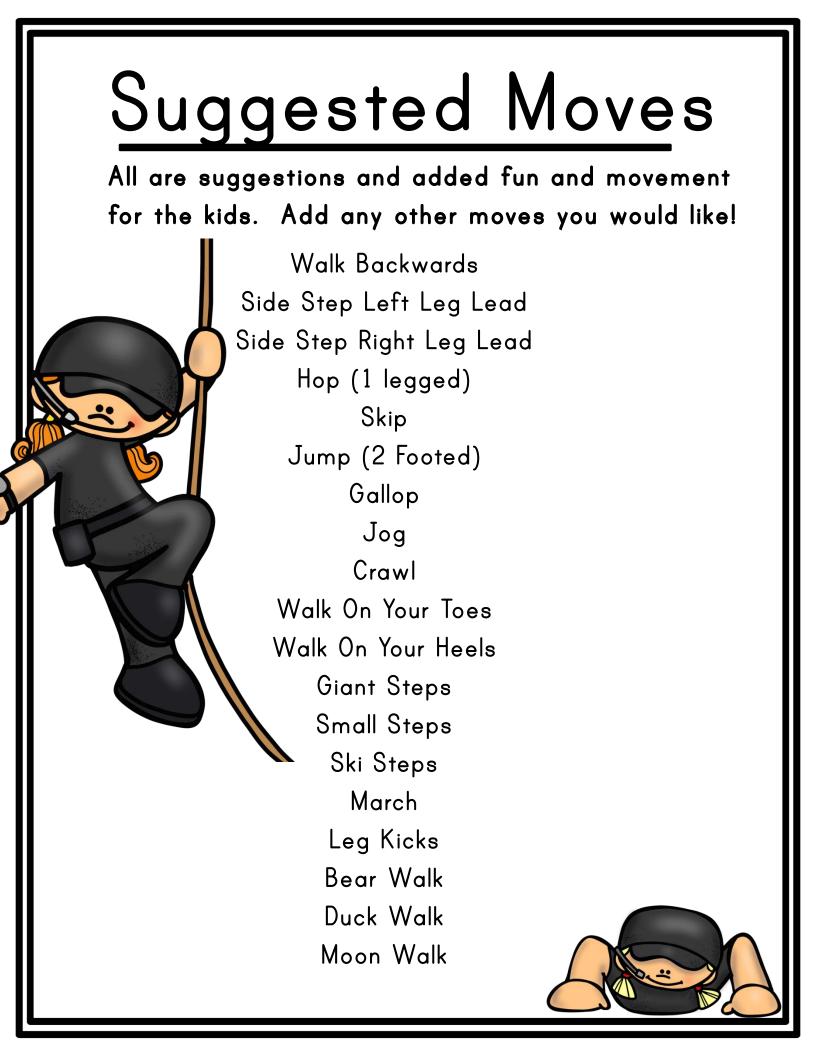

# How To Play

The purpose of the game is to work on letter recognition while moving! Get the kids up and engaged in learning. Perfect for kinesthetic learners!

Included

- Set of numbers 0-30 (4 per page)
- Suggested Moves Sheet
- Find The Number Sheet