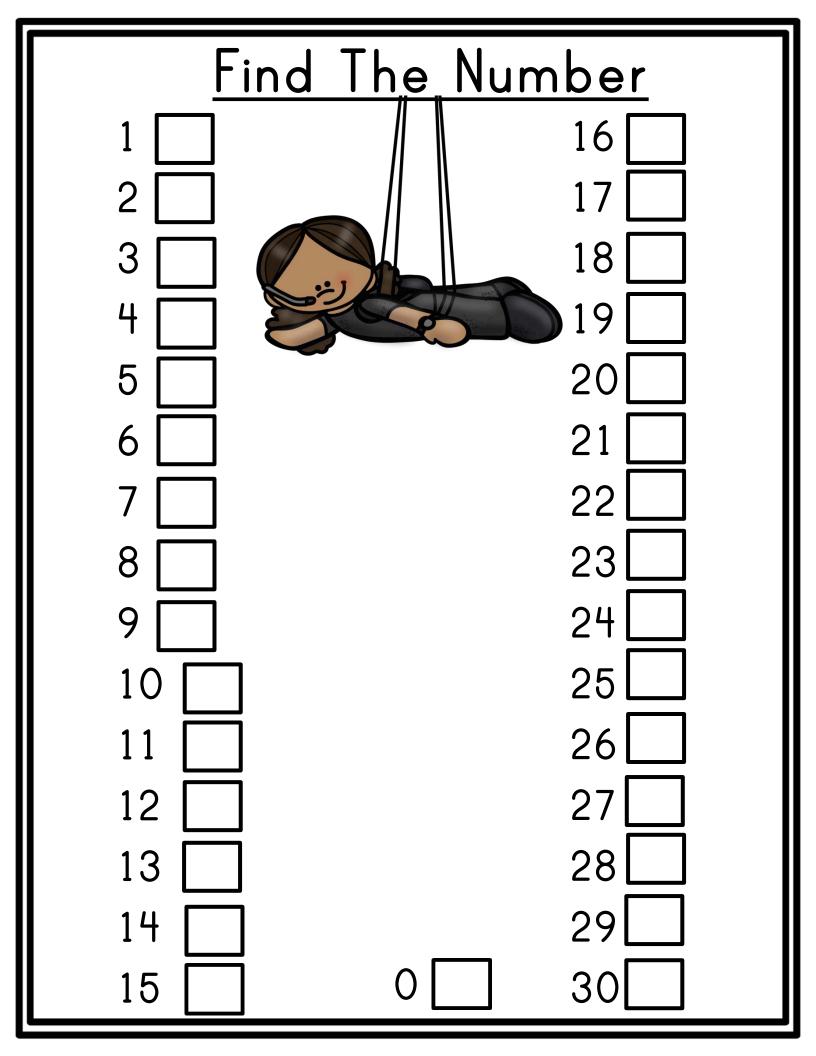

# How To Play

The purpose of the game is to work on letter recognition while moving! Get the kids up and engaged in learning. Perfect for kinesthetic learners!

Included

- Set of numbers 0-30 (4 per page)
- Suggested Moves Sheet
- Find The Number Sheet