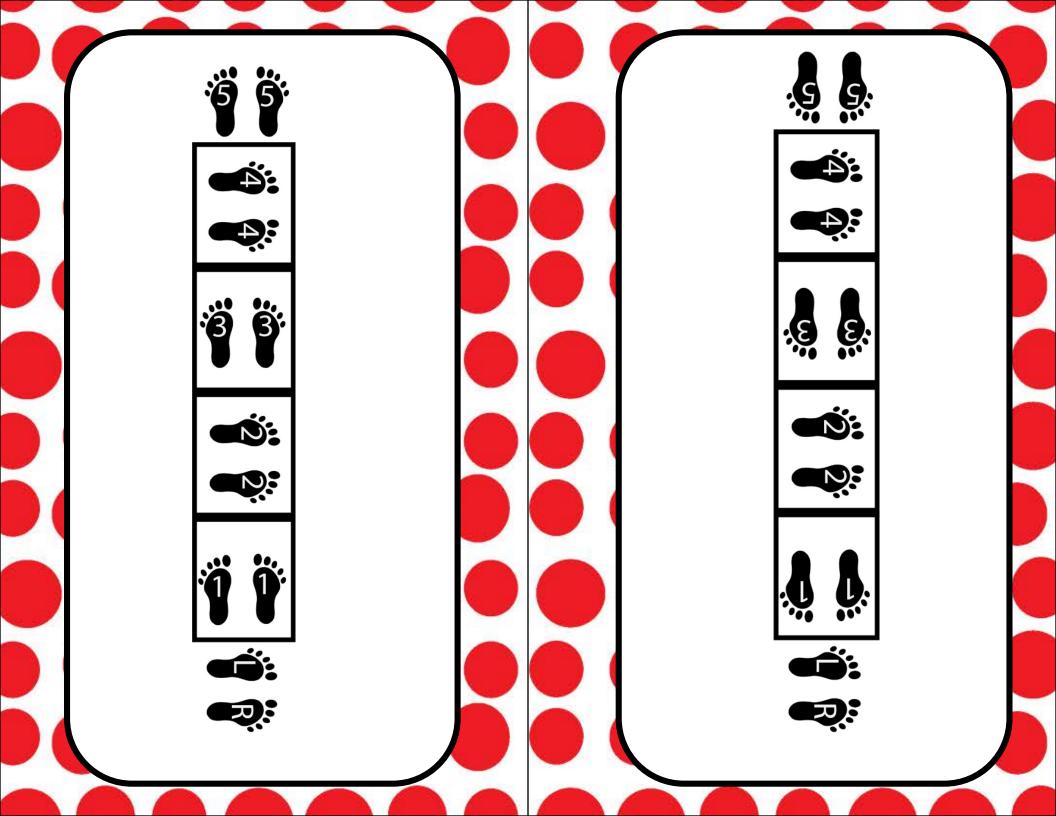

## http://www.pinkoatmeal.com

Included are agility drill cards to use at stations or help guide you with ideas for ladder drills.

Create agility ladders with sidewalk chalk or using painters tape.