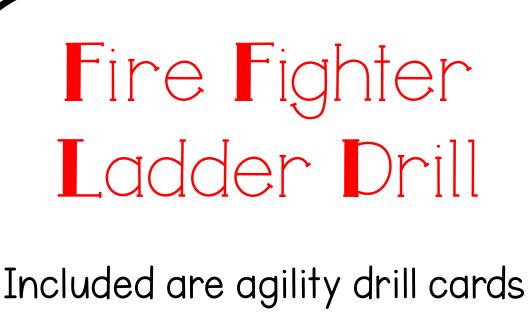

## http://www.pinkoatmeal.com

Included are agility drill cards to use at stations or help guide you with ideas for ladder drills.

Create agility ladders with sidewalk chalk or using painters tape.