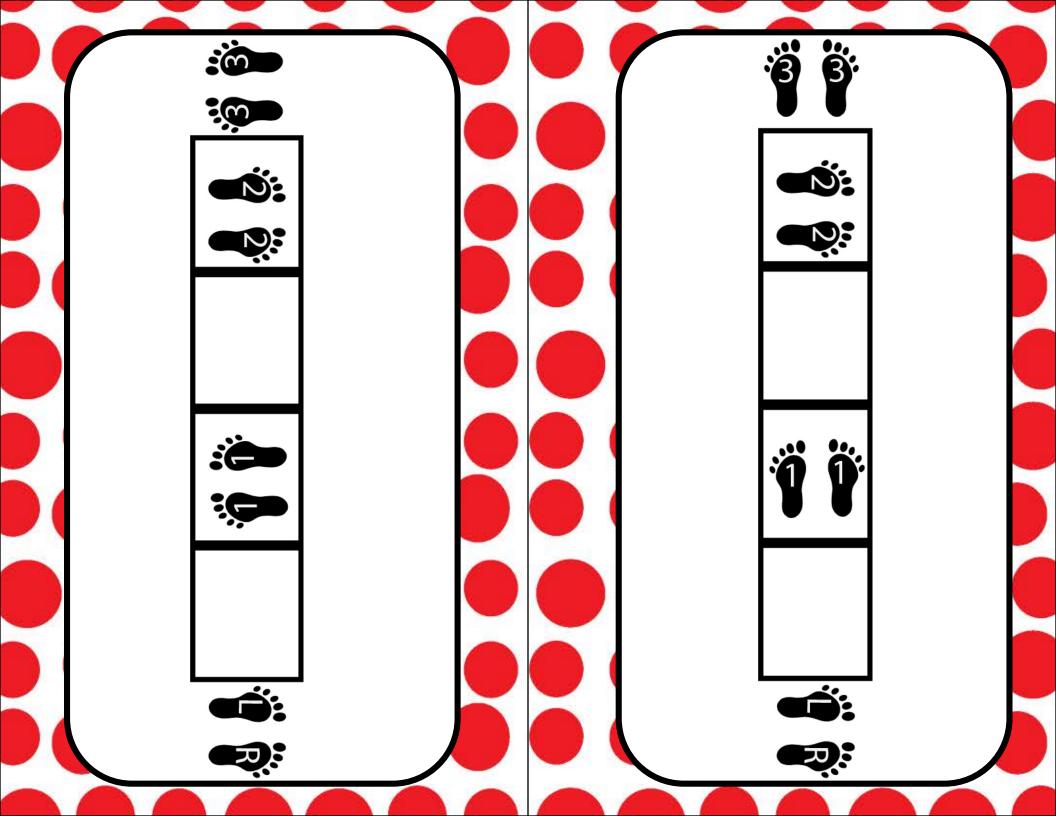

## http://www.pinkoatmeal.com

Included are agility drill cards to use at stations or help guide you with ideas for ladder drills.

Create agility ladders with sidewalk chalk or using painters tape.