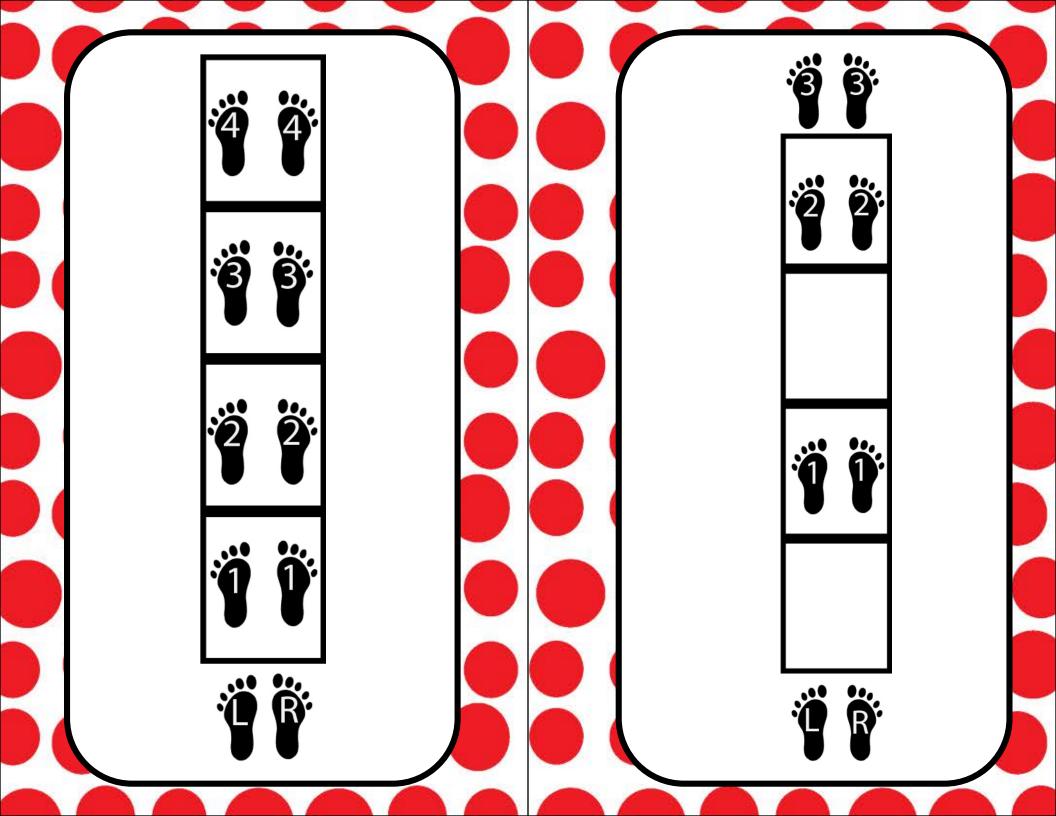

## http://www.pinkoatmeal.com

Included are agility drill cards to use at stations or help guide you with ideas for ladder drills.

Create agility ladders with sidewalk chalk or using painters tape.