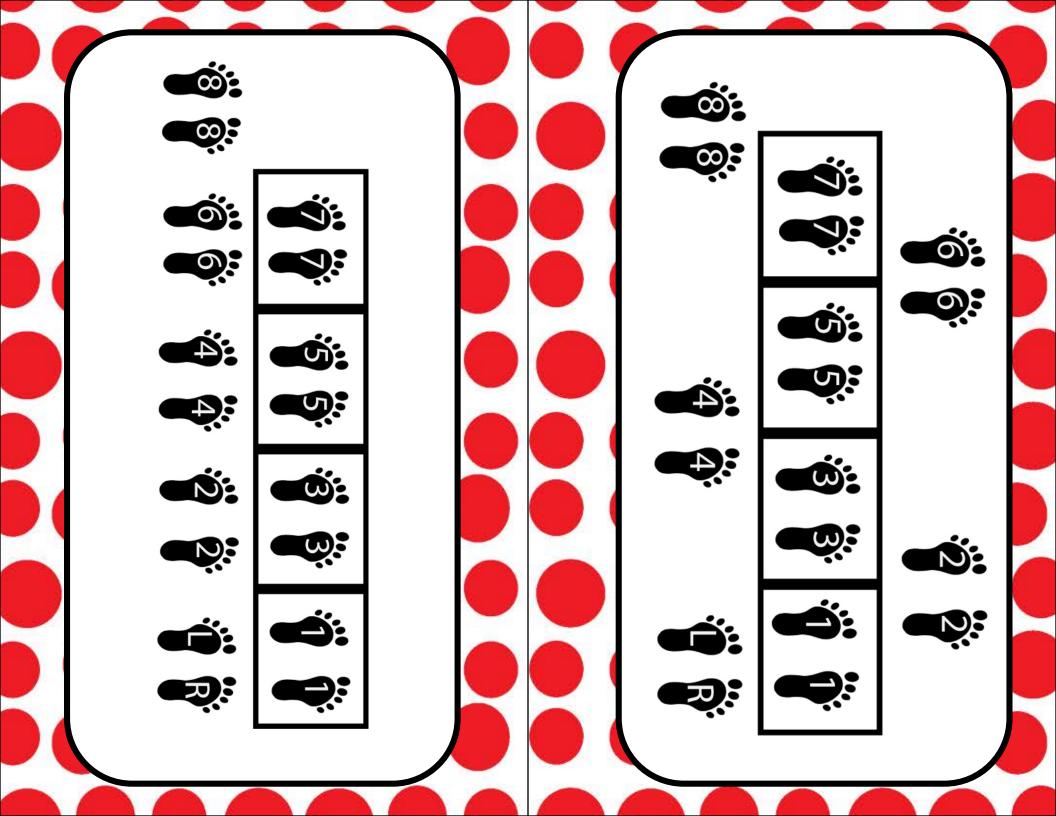

## http://www.pinkoatmeal.com

Included are agility drill cards to use at stations or help guide you with ideas for ladder drills.

Create agility ladders with sidewalk chalk or using painters tape.