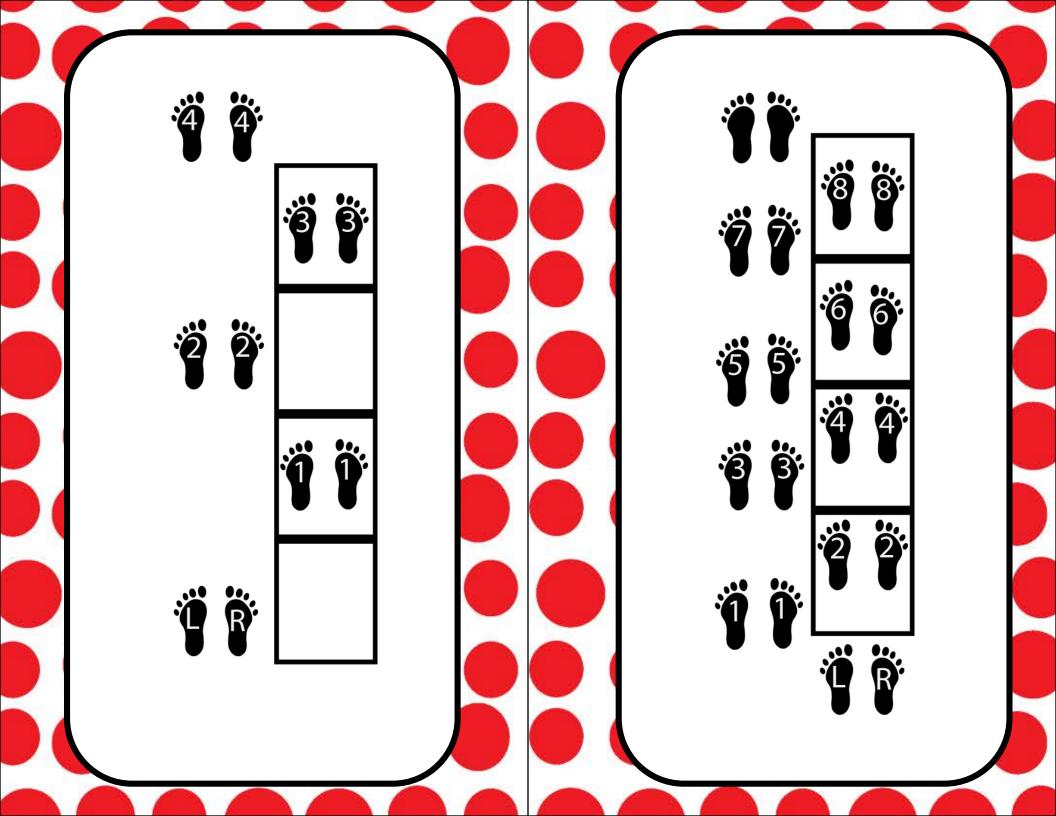

## http://www.pinkoatmeal.com

Included are agility drill cards to use at stations or help guide you with ideas for ladder drills.

Create agility ladders with sidewalk chalk or using painters tape.