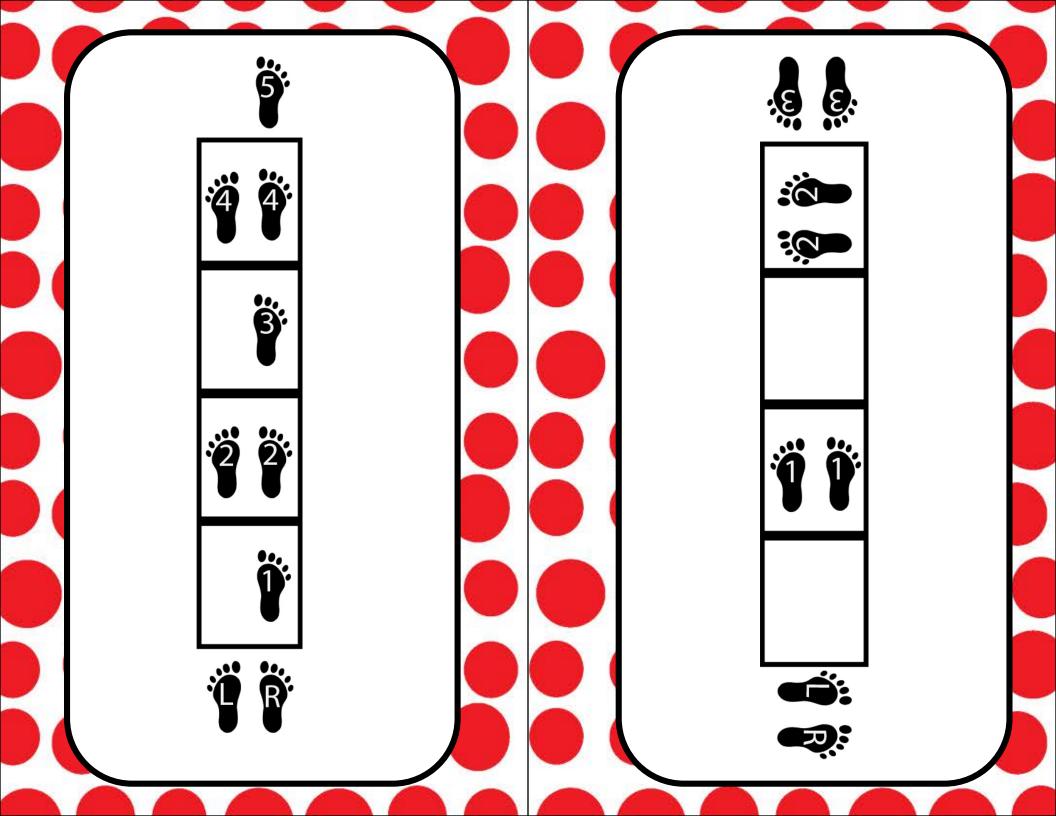

## http://www.pinkoatmeal.com

Included are agility drill cards to use at stations or help guide you with ideas for ladder drills.

Create agility ladders with sidewalk chalk or using painters tape.